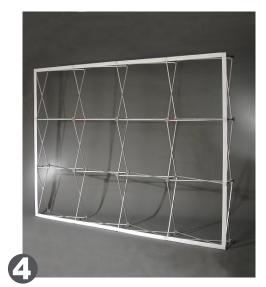

## WARNING! DO NOT FORCE CLOSED.

To avoid damage, all latches must be disconnected before collapsing frame.

**ONEFABRICPLUS®** Graphic Installation

Assemble frame and lay flat on its back. Remove existing graphic.