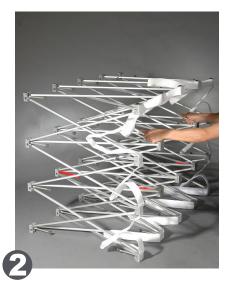

Remove frame and graphic from bag.

Ensure "adjustable knobs" of frame are on the floor. Pull up display into upright postion.

Connect latches together securely

Adjust leveling knobs for desired angle. OneFabricPlus™ display can now be moved easily into position.