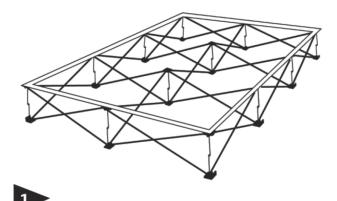

Remove frame and graphic from bag.

Ensure "adjustable knobs" of frame are on the floor. Pull up display into upright postion.

Connect latches together securely

Adjust leveling knobs for desired angle. OneFabricPlus™ display can now be moved easily into position.