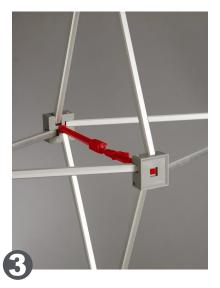

Remove frame and graphic from bag.

Ensure "adjustable knobs" of frame are on the floor. Pull up display into upright postion.

Connect latches together securely

Adjust leveling knobs for desired angle. OneFabricPlus™ display can now be moved easily into position.

## WARNING! DO NOT FORCE CLOSED.

To avoid damage, all latches must be disconnected before collapsing frame.

**ONEFABRICPLUS®** Graphic Installation

Assemble frame and lay flat on its back. Remove existing graphic.