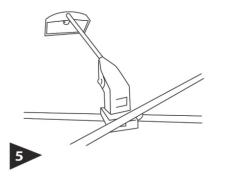

If needed, adjust Velcro® for taut fit.

OPTIONAL Attach lights to top of frame by sliding the plastic X Blocks under the frames cross sections.