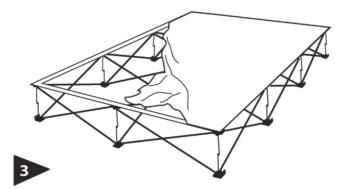

Starting at one corner, attach Velcro® on graphic to Velcro® on frame. Overlap Velcro® of graphic a 1/4" on all sides of Velcro® of frame. Note: Velcro® should not be flush.

Work in continuous direction around the frame until graphic is completely attached.